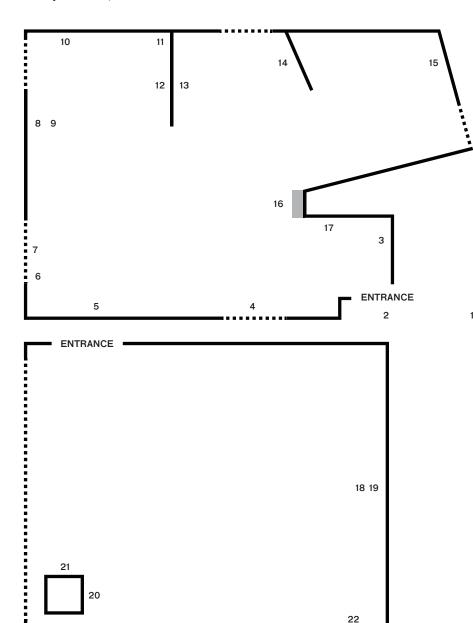

## Stairs

- aimlessly welcoming you, 2017, Doormat, 98×58cm, Edition of 8 + 2AP
- 2 please please fuck you, 2017, Doormat, 98×58 cm, Edition of 8 + 2AP

## 3rd floor

- 3 private, 2016, Silk screen on brass door badge, 7.5cm Ø
- 4 a handful of water and a handful of water, 2018, varnish on window, Dimensions variable
- 5 untitled (yellow), 2018, Silk screen on mirrored stainless steel, 40×50cm
- 6 pleasure, 2018, Crystal ball, vinyl text, 9.5cm Ø
- 7 please please tuck me in the corner, 2017-8, Varnish on window, Dimensions variable
- yes, a three letter word as simple as it means but yes?

2018, Silk screen on mirrored brass plated sheet, 40×50cm

2018, Silk screen on mirrored brass plated sheet, 40×50cm

no, a two letter word as simple as it means but no

- i, a single letter word as simple as it means but you? 2018, Silk screen on mirrored brass plated sheet, 40×50cm
- tuck me in the corner, 2016, Crystal ball, vinyl text, 10m Ø 11
- 12 leeway of you (red), 2018, Brass pipe, neon, 89cm Ø, Edition of 3+2AP
- 13 first fragrance through window, 2018, Acrylic frame, fabric, W83cm×H113cm×D8,5cm
- 14 word turns fake gold at your mouth, 2018, Brass, gold plated chain, W89×H49×D49cm
- 15 untitled (white), 2018, Silk screen on mirrored stainless steel, 40×50cm
- 16 "please please", 2018, A publication of 1000 limited edition, Risograph, 14,8cm×21cm
- language is water, 2018, Silk screen on mirrored brass plated sheet, 40×50cm 17

## 4th floor of next building

- 18, 19 word turns fake gold at your mouth, 2018, Brass, gold plated chain, W89×H49×D49cm
- untitled, 2017, Abused brass bracket
- in dreams Roy orbison (1963), 2016, Single channel sound, 4m 03 sec 21
- untitled (red), 2018, Silk screen on mirrored stainless steel, 40×50 cm